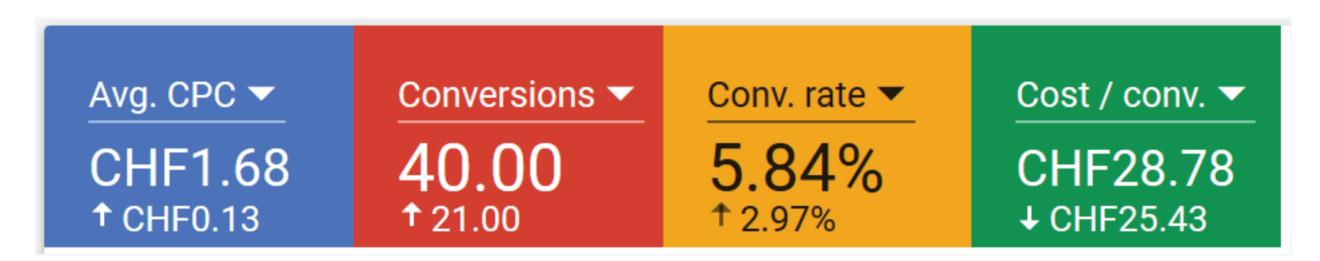

## **90% - FROM 21 TO 40 IN ONE MONTH**

**INCREASED IN CONVERSIONS** 

## 47% - FROM 54.20 CHF TO 28.78 CHF

**DECREASED IN COST/CONVERSION** 

# 2.97% - INCRESE IN ONE MONTH

**INCREASED IN CONVERSATION RATE** 

Source: Google ads dashboard