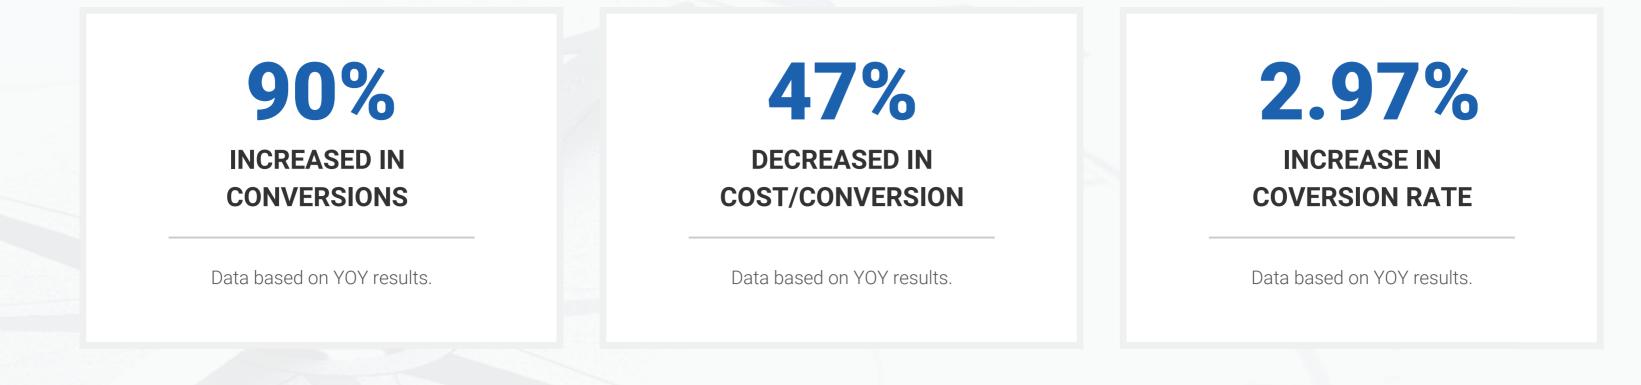

## **90% - FROM 21 TO 40 IN ONE MONTH**

**INCREASED IN CONVERSIONS** 

## 47% - FROM 54.20 CHF TO 28.78 CHF

**DECREASED IN COST/CONVERSION** 

# 2.97% - INCRESE IN ONE MONTH

**INCREASED IN CONVERSATION RATE** 

Source: Google ads dashboard