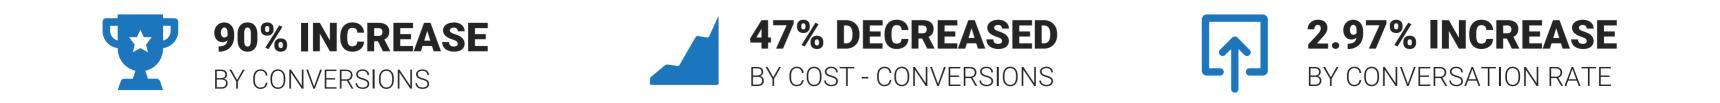

## **90% - FROM 21 TO 40 IN ONE MONTH**

**INCREASED IN CONVERSIONS** 

## 47% - FROM 54.20 CHF TO 28.78 CHF

**DECREASED IN COST/CONVERSION** 

# 2.97% - INCRESE IN ONE MONTH

**INCREASED IN CONVERSATION RATE** 

Source: Google ads dashboard